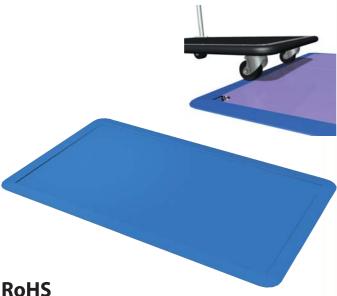

**VESSEL** 

For indoor use only (for example, entrance to a clean room). Urethane gel adheres to shoe soles and catches dusts.

- •High elasticity mat of 5 mm thick. Catches dust on shoes soles.
- ●Dust adhered on the CW-900B can be easily taken off by wiping with a damp cloth.
- ●Reversible (both sides can be used); running costs can be reduced.

### **Applications**

Ideal for removing dust off shoes soles or cleaning trolley wheels indoor

CW-900B

Air shower booths

Inside the plant

Entrance to clean rooms

For cleaning trolley wheels

**TOOLS** 