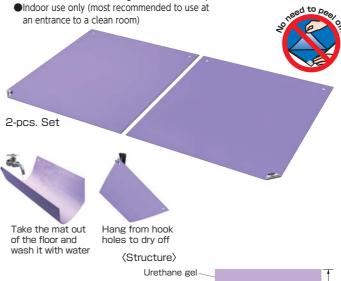

# No. CW-900EZ Clean Walker Easy

For dust removal from shoes soles in cleanrooms, entrance to air shower booth, or in a factory. Also good for cleaning of trolley wheels.

- •Non-woven textiles are sandwiched by the urethan gel layers. A 3mm thickness, providing high strength and resistant to tears under the pressure of trolleys. It can be stuck together like floor tiles.
- ●2pcs of 450×500mm; Easy to take the mats off the floor and to clean with water.
- Provided with hook holes: hang and leave the mat dry, and the mat restores the adhesiveness.

Non-woven textile

Urethane gel-