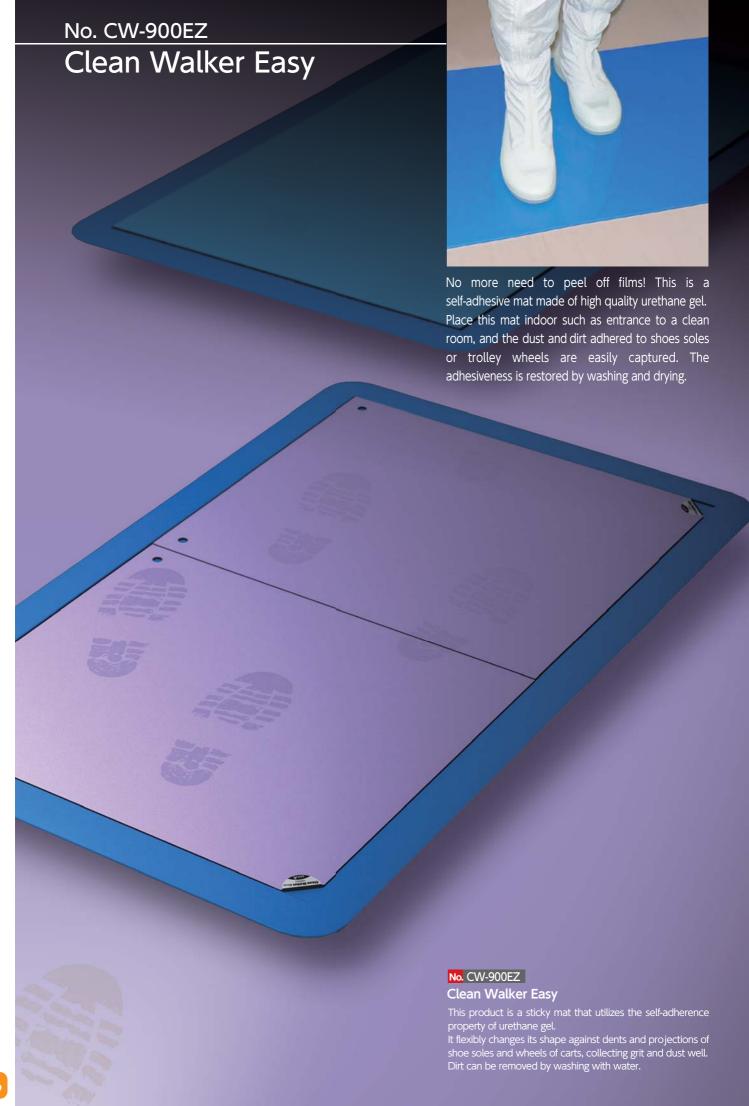

# No. CW-900EZ Clean Walker Easy

For dust removal from shoes soles in cleanrooms, entrance to air shower booth, or in a factory. Also good for cleaning of trolley wheels.

- •Non-woven textiles are sandwiched by the urethan gel layers. A 3mm thickness, providing high strength and resistant to tears under the pressure of trolleys. It can be stuck together like floor tiles.
- ●2pcs of 450×500mm; Easy to take the mats off the floor and to clean with water.
- Provided with hook holes: hang and leave the mat dry, and the mat restores the adhesiveness.

## Clean Walker

It is an adhesive mat that applies the self-adhesive properties of urethane gel. It deforms flexibly along with the unevenness of shoes soles or trolley wheels;

dust is reliably captured.

Dust and contamination can be washed off with water.