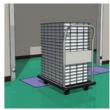

# No. CW-T900 Clean Walker Tray

Inclined tray for easy trolley access. Dedicated to Crean Walker

- •Designed to be suitable for the Clean Walker size.
- ●The inclination allows trolleys to pass over without being jammed.
- •Clean Walker mats can be removed from this tray with a little pulling force.

| Model No. | Color | Conductivity | Size (mm)<br>(Length×Width×Thickness) | Weight<br>(kg) | EDP No. |
|-----------|-------|--------------|---------------------------------------|----------------|---------|
| CW-T900   | Blue  | Insulator    | 600×1000×5                            | 2.45           | 621487  |

### **Applications**

Ideal for removing dust off shoes soles or cleaning trolley wheels indoor

CW-900B

Air shower booths

Inside the plant

Entrance to clean rooms

For cleaning trolley wheels

**TOOLS** 