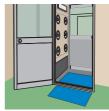

**VESSEL** 

For indoor use only (for example, entrance to a clean room). Urethane gel adheres to shoe soles and catches dusts.

- •High elasticity mat of 5 mm thick. Catches dust on shoes soles.
- ●Dust adhered on the CW-900B can be easily taken off by wiping with a damp cloth.
- ●Reversible (both sides can be used); running costs can be reduced.

# RoHS

| Model No. | Color | Conductivity | Size (mm)<br>(Length×Width×Thickness) | Weight<br>(kg) | EDP No. |
|-----------|-------|--------------|---------------------------------------|----------------|---------|
| CW-900B   | Blue  | Insulator    | 500×900×5                             | 2.4            | 621485  |