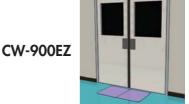

# No. CW-900EZ Clean Walker Easy

For dust removal from shoes soles in cleanrooms, entrance to air shower booth, or in a factory. Also good for cleaning of trolley wheels.

- •Non-woven textiles are sandwiched by the urethan gel layers. A 3mm thickness, providing high strength and resistant to tears under the pressure of trolleys. It can be stuck together like floor tiles.
- ●2pcs of 450×500mm; Easy to take the mats off the floor and to clean with water.
- Provided with hook holes: hang and leave the mat dry, and the mat restores the adhesiveness.

# RoHS

| Model No. | Color        | Conductivity | Size (mm)<br>(Length×Width×Thickness) | Weight (kg) | EDP No. |
|-----------|--------------|--------------|---------------------------------------|-------------|---------|
| CW-900EZ  | Light purple | Insulator    | 500×450×3                             | 1.6(2pcs.)  | 621486  |