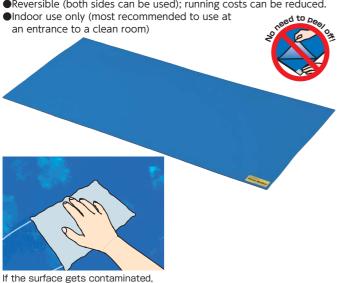

**VESSEL** 

For indoor use only (for example, entrance to a clean room). Urethane gel adheres to shoe soles and catches dusts.

- •High elasticity mat of 5 mm thick. Catches dust on shoes soles.
- ●Dust adhered on the CW-900B can be easily taken off by wiping with a damp cloth.
- ●Reversible (both sides can be used); running costs can be reduced.

simply wipe it with a damp cloth